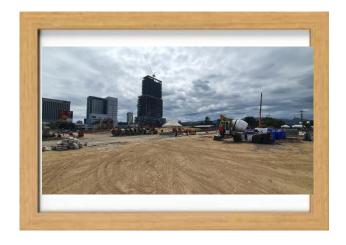

For Rotary community efforts against COV-19, a lot of Rotary projects within Area 1 were undertaken to help and support our government - above all to our front-liners. Within Cebu City, clubs mostly donated alcohol, face masks/shields and PPEs aside from foods and other essentials for our volunteers. For our RCCPC, we are grateful that last Tuesday, PAG/IPP Boy Unabia gave 10 gallons of alcohol while, last Thursday, offered another 50 pcs of face masks to medical volunteers thru our Area 1. Also, last Wednesday, PP Edward Go of Phil. Span Asia Carrier Corp. - thru the initiative and efforts of IPP Rodien Paca and Dir. Robert Barquilla – donated two container vans to Mayor Edgardo Labella (for Cebu City Government). These container vans are to be transformed as quarantine facility at Block 27 – North Reclamation Area, Cebu City. Likewise on the same Wednesday, Treas. John Sulay and his company – Golden Star Manning and Ship Management, was able to facilitate on behalf of our Club – 10 boxes of alcohol (450ml @ 480 bottles), which were brought to Don Vicente Sotto Hospital extension facility at Sacred Heart School compound at General Maxilum Avenue, Cebu City. To those who were not mentioned here (including those who are currently quarantined at home), I know that you too – being Rotarian by spirit - contributed in your own decent way to reinforce assistance and relief. Thank you very much! "God will repay each person according to what they have done." (Romans 2:6).