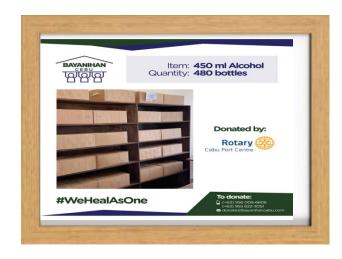

According to tradition, Holy Monday is the day on which Jesus

cleansed the temple, was praised by local children, and cursed the fig tree (Matthew 21:12–22). It is the day following Palm Sunday, when Jesus came to Jerusalem in the triumphal entry (Matthew 21:1–11). Sacrifice, mortification, and suffering do not come easily. As we prepare our souls to accept and surrender to the weight of His love before entering into the lighthearted celebration of the Easter season, it behooves us to pause each day with some degree of solemn appreciation for him who was glorified by way of surrender and death. Last Monday Online Meeting, we had talked on the donation of 10 boxes of 450ml Alcohol to Bayanihan Cebu for the help of the Frontliners to combat Covid-19. Thanks to Golden Star Manning thru Treas. John Sulay for the donation of 10 boxes of 450ml Alcohol in addition to the Club donation. Last Wednesday, April 1, 2020, the above items were delivered to the Bayanihan Cebu Office and was properly documented. Thanks to the following Rotarians who made their online attendance, namely: Pres. Jun Falcon, Treas. John Sulay, Rtn. Lester delos Santos, Rtn. Jun Vinculado and yours truly. Tonight, we still have another online meeting thru Zoom App. Kindly use the same meeting ID and Password. Hope to see you all tonight.

For Rotary community efforts against COV-19, a lot of Rotary projects within Area 1 were undertaken to help and support our government - above all to our front-liners. Within Cebu City, clubs mostly donated alcohol, face masks/shields and PPEs aside from foods and other essentials for our volunteers. For our RCCPC, we are grateful that last Tuesday, PAG/IPP Boy Unabia gave 10 gallons of alcohol while, last Thursday, offered another 50 pcs of face masks to medical volunteers thru our Area 1. Also, last Wednesday, PP Edward Go of Phil. Span Asia Carrier Corp. - thru the initiative and efforts of IPP Rodien Paca and Dir. Robert Barquilla – donated two container vans to Mayor Edgardo Labella (for Cebu City Government). These container vans are to be transformed as quarantine facility at Block 27 – North Reclamation Area, Cebu City. Likewise on the same Wednesday, Treas. John Sulay and his company – Golden Star Manning and Ship Management, was able to facilitate on behalf of our Club – 10 boxes of alcohol (450ml @ 480 bottles), which were brought to Don Vicente Sotto Hospital extension facility at Sacred Heart School compound at General Maxilum Avenue, Cebu City. To those who were not mentioned here (including those who are currently quarantined at home), I know that you too – being Rotarian by spirit - contributed in your own decent way to reinforce assistance and relief. Thank you very much! "God will repay each person according to what they have done." (Romans 2:6).