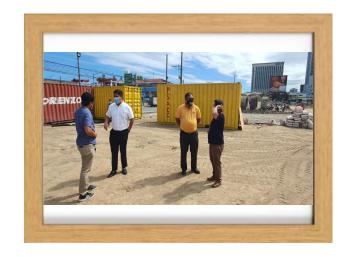

For Rotary community efforts against COV-19, a lot of Rotary projects within Area 1 were undertaken to help and support our government - above all to our front-liners. Within Cebu City, clubs mostly donated alcohol, face masks/shields and PPEs aside from foods and other essentials for our volunteers. For our RCCPC, we are grateful that last Tuesday, PAG/IPP Boy Unabia gave 10 gallons of alcohol while, last Thursday, offered another 50 pcs of face masks to medical volunteers thru our Area 1. Also, last Wednesday, PP Edward Go of Phil. Span Asia Carrier Corp. - thru the initiative and efforts of IPP Rodien Paca and Dir. Robert Barquilla – donated two container vans to Mayor Edgardo Labella (for Cebu City Government). These container vans are to be transformed as quarantine facility at Block 27 – North Reclamation Area, Cebu City. Likewise on the same Wednesday, Treas. John Sulay and his company – Golden Star Manning and Ship Management, was able to facilitate on behalf of our Club – 10 boxes of alcohol (450ml @ 480 bottles), which were brought to Don Vicente Sotto Hospital extension facility at Sacred Heart School compound at General Maxilum Avenue, Cebu City. To those who were not mentioned here (including those who are currently quarantined at home), I know that you too – being Rotarian by spirit - contributed in your own decent way to reinforce assistance and relief. Thank you very much! "God will repay each person according to what they have done." (Romans 2:6).