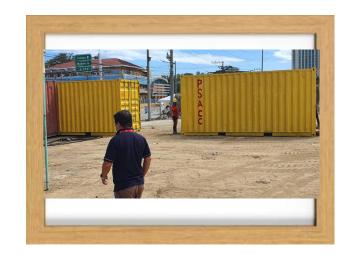

For Rotary community efforts against COV-19, a lot of Rotary projects within Area 1 were undertaken to help and support our government - above all to our front-liners. Within Cebu City, clubs mostly donated alcohol, face masks/shields and PPEs aside from foods and other essentials for our volunteers. For our RCCPC, we are grateful that last Tuesday, PAG/IPP Boy Unabia gave 10 gallons of alcohol while, last Thursday, offered another 50 pcs of face masks to medical volunteers thru our Area 1. Also, last Wednesday, PP Edward Go of Phil. Span Asia Carrier Corp. - thru the initiative and efforts of IPP Rodien Paca and Dir. Robert Barquilla – donated two container vans to Mayor Edgardo Labella (for Cebu City Government). These container vans are to be transformed as quarantine facility at Block 27 – North Reclamation Area, Cebu City. Likewise on the same Wednesday, Treas. John Sulay and his company – Golden Star Manning and Ship Management, was able to facilitate on behalf of our Club – 10 boxes of alcohol (450ml @ 480 bottles), which were brought to Don Vicente Sotto Hospital extension facility at Sacred Heart School compound at General Maxilum Avenue, Cebu City. To those who were not mentioned here (including those who are currently quarantined at home), I know that you too – being Rotarian by spirit - contributed in your own decent way to reinforce assistance and relief. Thank you very much! "God will repay each person according to what they have done." (Romans 2:6).