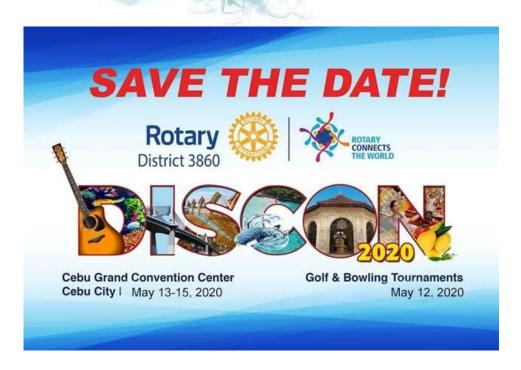

# Upcoming

## DISCON 2020 Delegates

(Official list from DisCon 2020 Attendees as of 9 Mar 2020)

- 1.) Pres. Bienvenido "Jun" Falcon, Jr.
- 2.) VP Antonio "Boboy" Tan
- 3.)Sp. Marchiza Tan
- 4.) Sec. Jensen Racho
- 5.) Treas. Antonio "John" Sulay, II
- 6.) Dir. Ludwig Amandoron
- 7.) Dir. Jeffrey Philip Tan
- 8.) Spouse Vanessa Tan
- 9.) Dir. Nestor Toledo
- 10.) IPP Rodien Paca
- 11.) Spouse Edelyn "Jiji" Paca
- 12.) PP Marcy Koike
- 13.) Spouse Rosana Koike
- 14.) PP George Hong
- 15.) PP Samson Tiu
- 16.) PDG Ted Locson
- 17.) PDG Anton Florendo
- 18.) Rtn. Kit Daleon
- 19.) Rtn. Melvin Go
- 20.) Rtn. Malvin Palacio
- 21.) Rtn. Aquilino "Jun" Vinculado Jr.