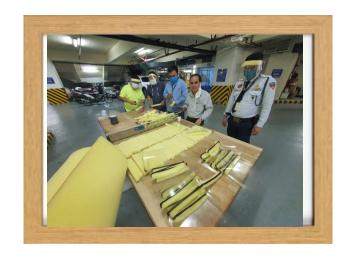

For Rotary community efforts against COV-19, a lot of Rotary projects within Area 1 were undertaken to help and support our government - above all to our front-liners. Within Cebu City, clubs mostly donated alcohol, face masks/shields and PPEs aside from foods and other essentials for our volunteers. For our RCCPC, we are grateful that last Tuesday, PAG/IPP Boy Unabia gave 10 gallons of alcohol while, last Thursday, offered another 50 pcs of face masks to medical volunteers thru our Area 1. Also, last Wednesday, PP Edward Go of Phil. Span Asia Carrier Corp. - thru the initiative and efforts of IPP Rodien Paca and Dir. Robert Barquilla – donated two container vans to Mayor Edgardo Labella (for Cebu City Government). These container vans are to be transformed as quarantine facility at Block 27 – North Reclamation Area, Cebu City. Likewise on the same Wednesday, Treas. John Sulay and his company – Golden Star Manning and Ship Management, was able to facilitate on behalf of our Club – 10 boxes of alcohol (450ml @ 480 bottles), which were brought to Don Vicente Sotto Hospital extension facility at Sacred Heart School compound at General Maxilum Avenue, Cebu City. To those who were not mentioned here (including those who are currently quarantined at home), I know that you too – being Rotarian by spirit - contributed in your own decent way to reinforce assistance and relief. Thank you very much! "God will repay each person according to what they have done." (Romans 2:6).