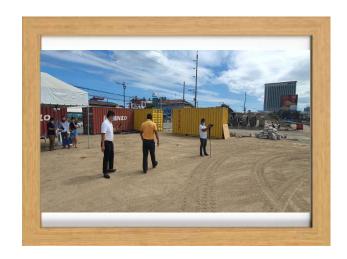

For Rotary community efforts against COV-19, a lot of Rotary projects within Area 1 were undertaken to help and support our government - above all to our front-liners. Within Cebu City, clubs mostly donated alcohol, face masks/shields and PPEs aside from foods and other essentials for our volunteers. For our RCCPC, we are grateful that last Tuesday, PAG/IPP Boy Unabia gave 10 gallons of alcohol while, last Thursday, offered another 50 pcs of face masks to medical volunteers thru our Area 1. Also, last Wednesday, PP Edward Go of Phil. Span Asia Carrier Corp. - thru the initiative and efforts of IPP Rodien Paca and Dir. Robert Barquilla – donated two container vans to Mayor Edgardo Labella (for Cebu City Government). These container vans are to be transformed as quarantine facility at Block 27 – North Reclamation Area, Cebu City. Likewise on the same Wednesday, Treas. John Sulay and his company – Golden Star Manning and Ship Management, was able to facilitate on behalf of our Club – 10 boxes of alcohol (450ml @ 480 bottles), which were brought to Don Vicente Sotto Hospital extension facility at Sacred Heart School compound at General Maxilum Avenue, Cebu City. To those who were not mentioned here (including those who are currently quarantined at home), I know that you too – being Rotarian by spirit - contributed in your own decent way to reinforce assistance and relief. Thank you very much! "God will repay each person according to what they have done." (Romans 2:6).