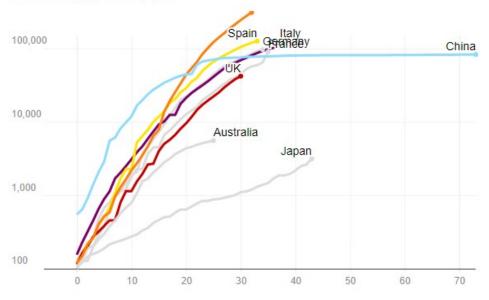

We have just started observing also our religious season of Lent, which Palm Sunday – 5 April 2020 - opened its weeklong activities. On this moment of crisis, we have to embrace our faith and trust in God especially that our country haven't yet flatten its statistics. So far, globally, only China was able to maintain its graph effectively.

## Confirmed cases of Covid-19 for selected countries

Showing the number of cases since the day of the 100th case, using a log scale. Data correct at 23.59 UTC 4 April

Source: Johns Hopkins CSSE Note: The CSSE states that its numbers rely upon publicly available data from multiple sources, which do not always agree