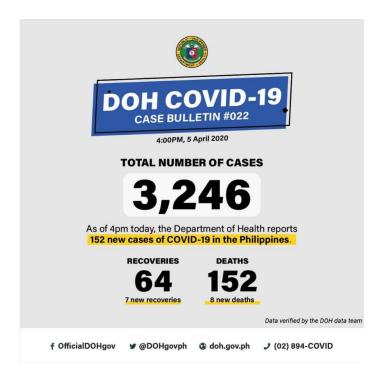

Philippine President over Sergio Osmeña, Sr.

Cebu City is now on its 11<sup>th</sup>-day Enhance Community Quarantine or ECQ and I am hoping that everyone is safe and sound despite the recent Philippine record surpassing 3,000 confirmed cases while globally it also surpassed the 1Million mark.