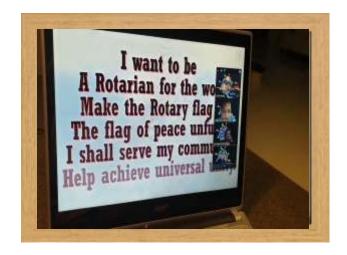

As we commit ourselves to do all these, we humbly seek the aid of the Divine Providence.

Because we care!

I want to be a Rotarian for the world,
Make the Rotary flag be a flag of peace unfurled;
I will serve my community,
Help to seek international unity.
Through Rotary, I will dedicate my all,
World understanding shall be my cherished goal.